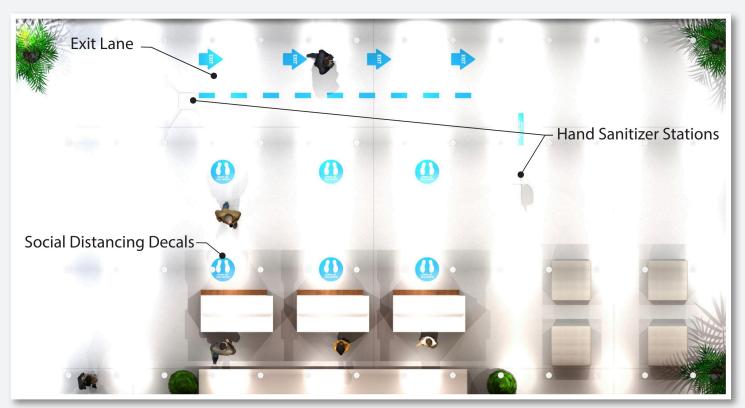

## **General Recommended Guidelines**

- Practice social distancing throughout facilities, especially in common space, lobbies, etc.
- All employees should wear a facemask.
- Consider signage discouraging entrance to anyone experiencing COVID-19 symptoms.
- Hand sanitizer should be prominently provided in common space, lobbies, at elevator and escalator banks.
- Follow all cleaning guidelines put forth from the CDC.
- Ask guests to download and use the brand app prior to arrival for check-in/check-out, hotel communications, services, maps, etc.
- Entering:
  - » When feasible, only guests with reservations should enter the property.

 » Guests should be directed to follow social distancing guidelines, aided by signage placed on stands, doors, and floors.
» All guests should be directed to use hand sanitizer that is readily available in common spaces.

Queuing:

» If guests are waiting, visual cues should be used to designate safe social distancing.

- » Consider removing excess furniture from the lobby and common space areas to encourage social distancing.
- » Directional signage and floor stickers should be used in all high traffic locations, including lobby spaces, common areas, elevator and escalator banks.
- Rooms:
  - » Hotel rooms should be cleaned upon check-out and not daily or in accordance with brand standards.
  - » All coffee pots, in-room food service items, paper amenities and toiletries should be removed.
  - » Hand sanitizer and cleaning wipes should be made available for purchase or gratis in-room or onsite.
  - » Single serving, prewrapped food or beverage items should available.
  - Bathrooms:
    - » Public restrooms are cleaned throughout the day. Guest bathrooms cleaned upon checkout.
    - » Signage to include recommended hand washing procedures and overall bathroom cleaning procedures should be placed prominently.