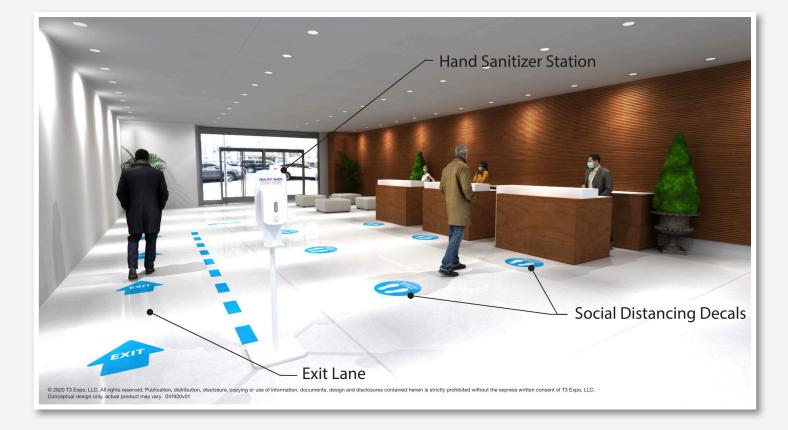

## **General Recommended Guidelines**

- Practice social distancing throughout facilities, especially in common space, lobbies, etc.
- All employees should wear a facemask.
- Consider signage discouraging entrance to anyone experiencing COVID-19 symptoms.
- Hand sanitizer should be prominently provided in common space, lobbies, at elevator and escalator banks.
- Follow all cleaning guidelines put forth from the CDC.
- Ask guests to download and use the brand app prior to arrival for check-in/check-out, hotel communications, services, maps, etc.
- Entering:
  - » When feasible, only guests with reservations should enter the property.

 » Guests should be directed to follow social distancing guidelines, aided by signage placed on stands, doors, and floors.
» All guests should be directed to use hand sanitizer that is readily available in common spaces.

Queuing:

» If guests are waiting, visual cues should be used to designate safe social distancing.

- » Consider removing excess furniture from the lobby and common space areas to encourage social distancing.
- » Directional signage and floor stickers should be used in all high traffic locations, including lobby spaces, common areas, elevator and escalator banks.
- Rooms:
  - » Hotel rooms should be cleaned upon check-out and not daily or in accordance with brand standards.
  - » All coffee pots, in-room food service items, paper amenities and toiletries should be removed.
  - » Hand sanitizer and cleaning wipes should be made available for purchase or gratis in-room or onsite.
  - » Single serving, prewrapped food or beverage items should available.
  - Bathrooms:
    - » Public restrooms are cleaned throughout the day. Guest bathrooms cleaned upon checkout.
    - » Signage to include recommended hand washing procedures and overall bathroom cleaning procedures should be placed prominently.