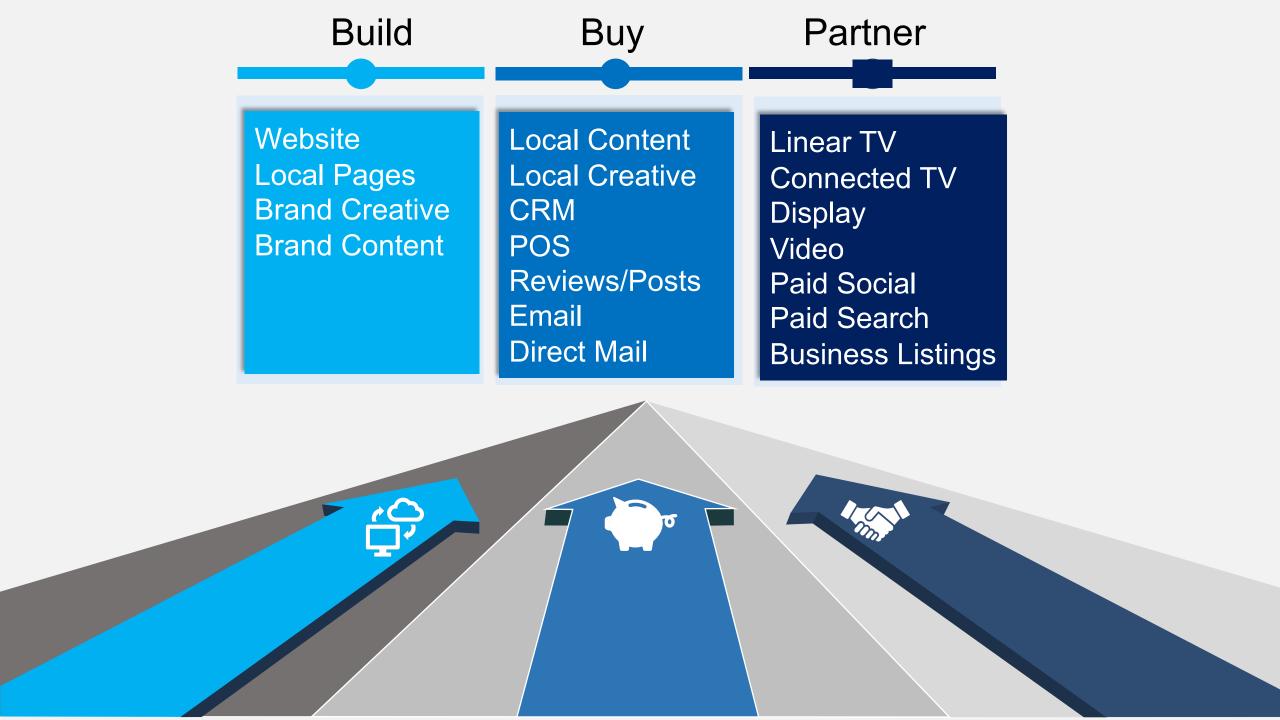

## Build, Buy or Partner?

- Origins: This consideration is an element of any growth plan
- Often is focused on how the consideration fits into your tech stack
- Does it move you closer-to or further-away from your topline goals

#### Factors to Consider

- Resources
- Costs/Revenue
- Future of industry
- Temporary demand?
- Time to market
- Potential for change?
- Goals

## Poll Question #2

|         | Starting                                       | Emerging                                 | Established                                               |
|---------|------------------------------------------------|------------------------------------------|-----------------------------------------------------------|
| Build   | Business Listings                              | Website<br>Content<br>Social Media       | Website<br>CRM<br>POS<br>Content<br>Social Media<br>Email |
| Buy     | Website<br>CRM<br>POS<br>Social Media<br>Email | Business Listings<br>CRM<br>POS<br>Email | Business Listings                                         |
| Partner | SEO<br>Content<br>Advertising<br>Analytics     | SEO<br>Advertising<br>Analytics          | SEO<br>Advertising<br>Analytics                           |