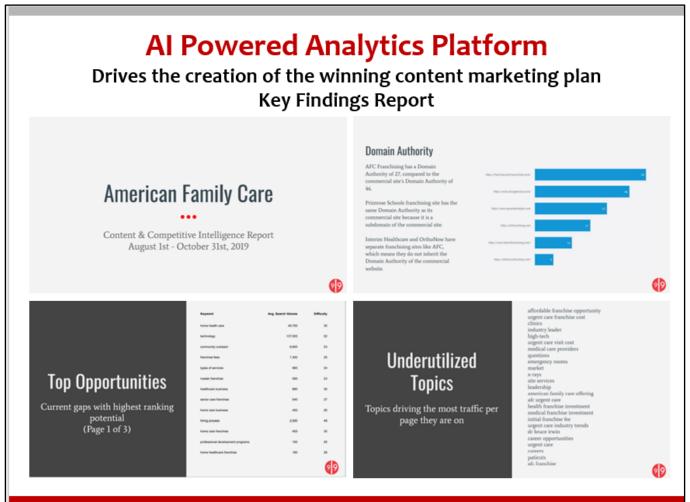

### **AI Powered Analytics Platform**

Drives the creation of the winning content marketing plan 919 Insights Quarterly Reports

• -75

• 70%

1

00

**American Family Care Franchise Channel Performance** Website Performance Update Traffic for most channels increased for AFC Sections Franchises. The largest increases came to the Email Gebende channel. This channel also had strong conversion 8.8K 4.1K 3.5K increases with 19 Thank You Page conversions this All Thank You Page Total Sessions Average Session Duration Total Time on Site quarter. Conversions • 354% 74% The Other channel had 232 sessions and a 11K% Ernal 268 67<sub>seconds</sub> increase compared to the previous period. The 25.1K 1.7M seconds 707 340 6.4K Other channel accounts for the source/mediums that Google does not know how to classify. This ▲ 68% ▼ 20% 35% may have occurred from a mis-tagged URL. The • -4% • 3300% A 2% source for most of these conversions was from Other Display "BBS." 1.1K 232 The continued Referral increases came from baidu.com and landed on the homepage. • 125 22 **Ranking Target Keywords Channel Conversions** Total Conversions by Channel (All Thank You Pages) Organic: 129 (+6%) Direct: 82 (-20%) too to start an urgent or Paid Search: 21 (-12%) factors an unserf ca Email: 19 (+850%) Referral : 9 (-10%) Other: 7 (+∞%) Social: 1 (-67%) fairling an ungent car mention is a fe