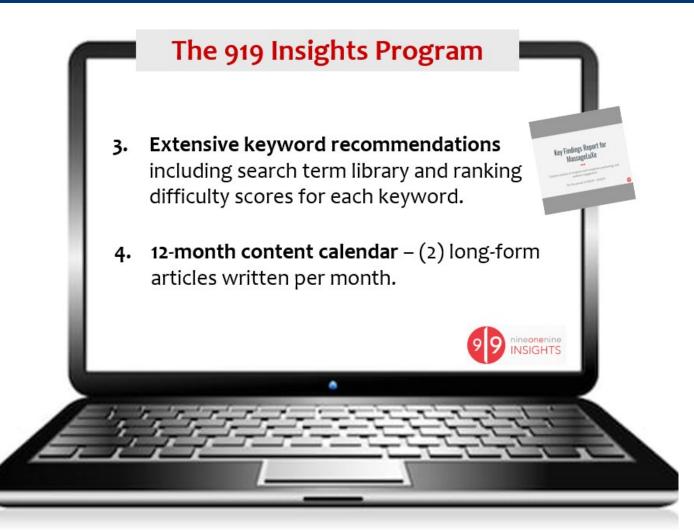

### The 919 Insights Program

- 5. Informs decision-making for all other marketing programs – paid media conversion topics, social media content calendars, types of media coverage you should focus on, and more.
- Comprehensive quarterly reporting setting and measuring desired performance outcomes and adjusting website and content accordingly.