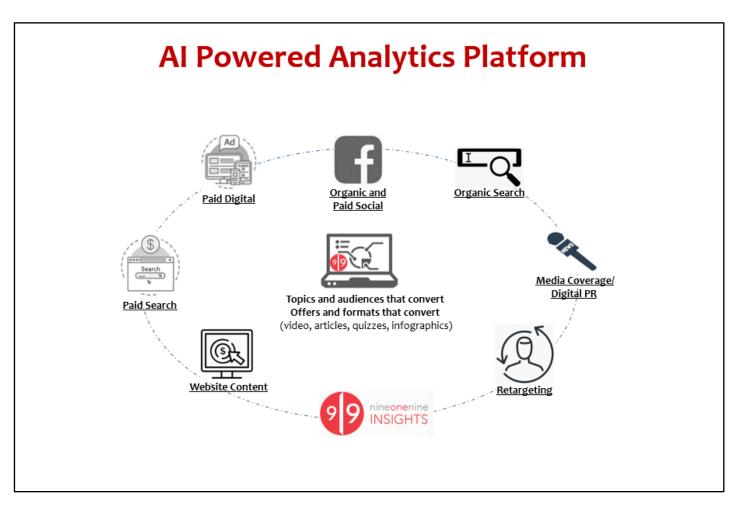

### 919 Insights

**Digital and Social Media Content Analytics** 

Stop Guessing About What Online Content Converts Consumers Into Brand Advocates.

- What content is driving results on your competitors' digital and social media?
- What content brings people to your digital and social media platforms?
- What content is being read ... and what content is being ignored on your channels?
- What content <u>actually drives</u> conversions now (whatever you deem conversions to be)
- What topics are not being leveraged to date that could drive conversions?

### The 919 Insights Program

- 5. Informs decision-making for all other marketing programs – paid media conversion topics, social media content calendars, types of media coverage you should focus on, and more.
- Comprehensive quarterly reporting setting and measuring desired performance outcomes and adjusting website and content accordingly.