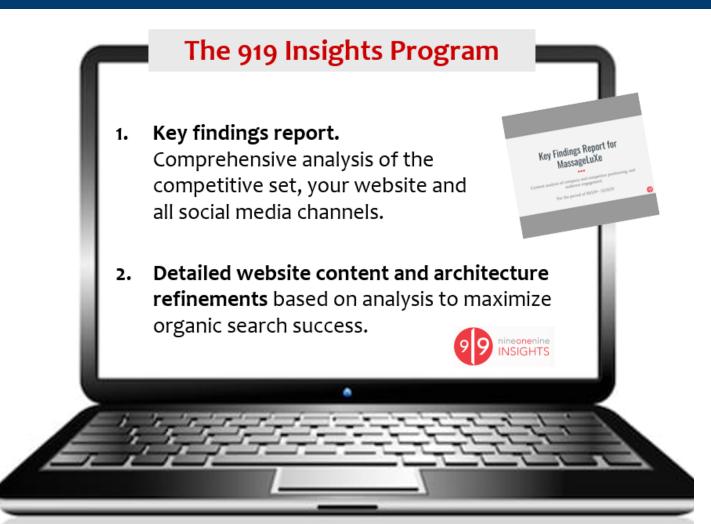

### The 919 Insights Program

- 5. Informs decision-making for all other marketing programs – paid media conversion topics, social media content calendars, types of media coverage you should focus on, and more.
- Comprehensive quarterly reporting setting and measuring desired performance outcomes and adjusting website and content accordingly.