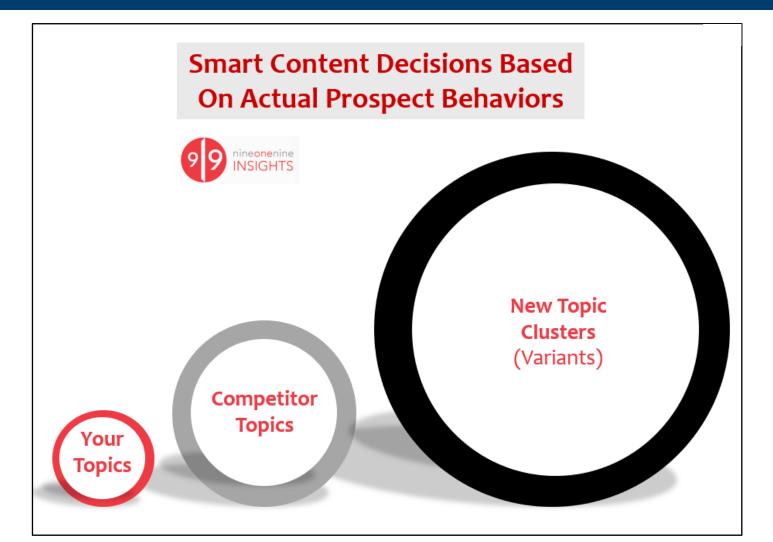

### 919 Insights

**Digital and Social Media Content Analytics** 

Stop Guessing About What Online Content Converts Consumers Into Brand Advocates.

- What content is driving results on your competitors' digital and social media?
- What content brings people to your digital and social media platforms?
- What content is being read ... and what content is being ignored on your channels?
- What content <u>actually drives</u> conversions now (whatever you deem conversions to be)
- What topics are not being leveraged to date that could drive conversions?