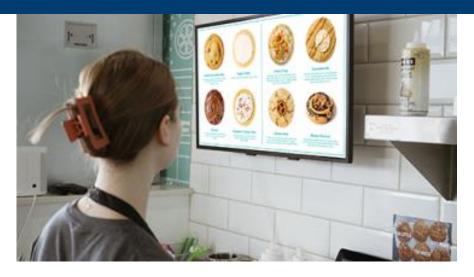

## Dirty Dough Uses Digital Signage to Help Serve up Tasty, Multi-layered Cookies

#### Challenge

- Manual update to menus with weekly cookie release
- Works when only a few locations...challenging as franchise grows!

#### **Hughes Solution**

- Dirty Dough selected Hughes Managed Digital Signage
- Enterprise-grade digital signage solution
- Content Management System (CMS) from headquarters
- Customize by store
- Employee facing for decorating

#### **Hughes Technology**

- Smart TVs
- CMS access for Dirty Dough's marketing team, including local access for each store
- Network management, installation, proactive monitoring, AI and fast remediation