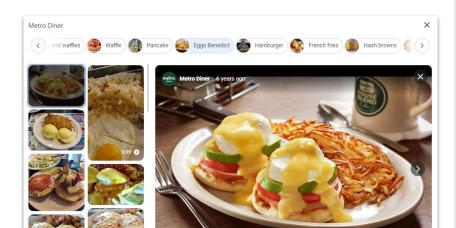

#### **Metro Diner**

Metro Diner locations gain additional search visibility by appearing in mobile SEPR feature **Dishes nearby**.

**Common Strategies for Success** 

#### How do they do it?

- Metro Diner uploads dozens of high quality photos of their menu items.
- Customers provide Prominence to the items by posting photos of their own and verifying dishes through reviews.