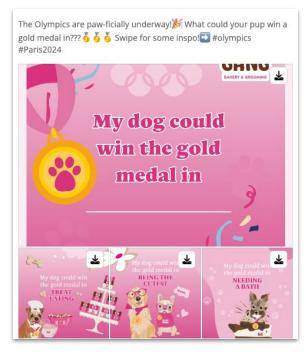

# **Social Strategy Objective:** Increase in-store traffic by reaching more audience members and getting them to engage

SOCi found that Woof Gang's engagements per post is 20% higher than the retail benchmark and 3% higher than the pet services benchmark

What is their secret?....

7

Social 2024 Top Social Performer

# Woof Gang finds success by using social media to foster community

"Our main focus of social is allowing the local users to make connections in their community. The goal is not to go viral and reach random people across the country. We want them to build that relationship with the people near them and who are going to come in and spoil their dog.

#### **Social Best Practices**

- Schedules a mix of corporate content and local content
- Partners with other businesses in the community
- Aligns on content pillars with local users
- Drives engagements by posting raffles and giveaways, as well as capitalizing on holidays and cultural dog days
- Utilizes engaging questions and CTAs in the captions