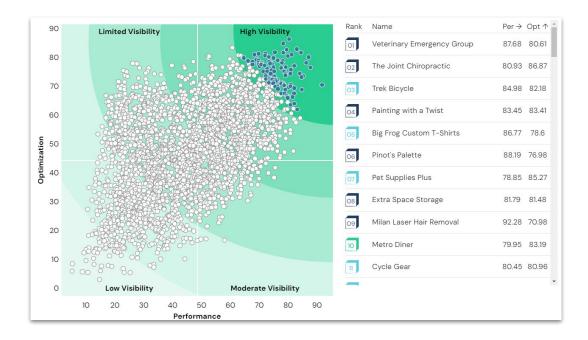

#### What do top performers have in common?

**Common Strategies for Success** 

### Highly Rated with a Large Volume of Customer Reviews

#### Top performers:

- Had an Average Rating of 4.7
- **Overperformed** in Review Volume vs. Competitors.