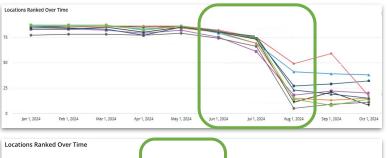

#### **Common Strategies for Success**

SOCi has observed a noticeable decrease in GBP rankings for some businesses across all industries in late June into July. This drop seems to coincide with Google's June Spam update.

Despite being a page focused update, GBP ranking was likely affected due to ranking penalties applied to linked local pages..

Source: SOCi's Keyword Tracking Tool

Source: SOCi's Keyword Tracking Tool