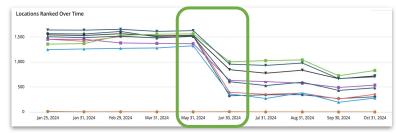

#### **Common Strategies for Success**

SOCi has observed a noticeable decrease in GBP rankings for some businesses across all industries in late June into July. This drop seems to coincide with Google's June Spam update.

Despite being a page focused update, GBP ranking was likely affected due to ranking penalties applied to linked local pages..

Source: SOCi's Keyword Tracking Tool

Source: SOCi's Keyword Tracking Tool