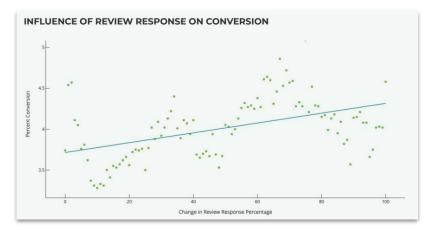

#### Key Takeaways:

- Conversion improves by 2.8% for every 10 new reviews earned.
- **Conversion improves by 4.4%** for every 0.1 star rating increase.
- Conversion improves by 16.4% when 100% of reviews are responded to.