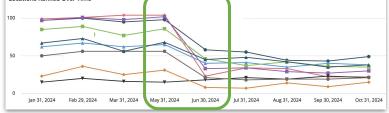

#### **Common Strategies for Success**

SOCi has observed a noticeable decrease in GBP rankings for some businesses across all industries in late June into July. This drop seems to coincide with Google's June Spam update.

Despite being a page focused update, GBP ranking was likely affected due to ranking penalties applied to linked local pages..

Source: SOCi's Keyword Tracking Tool

Source: SOCi's Keyword Tracking Tool