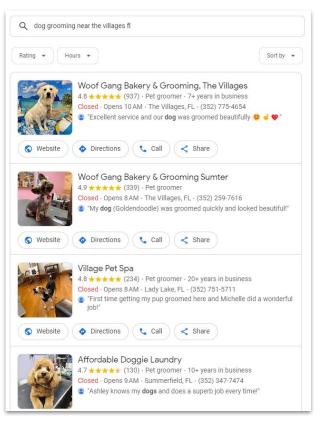

#### **Metro Diner**

Metro Diner locations gain additional search visibility by appearing in mobile SEPR feature **Dishes nearby**.

**Common Strategies for Success** 

#### How do they do it?

- Metro Diner uploads dozens of high quality photos of their menu items.
- Customers provide Prominence to the items by posting photos of their own and verifying dishes through reviews.