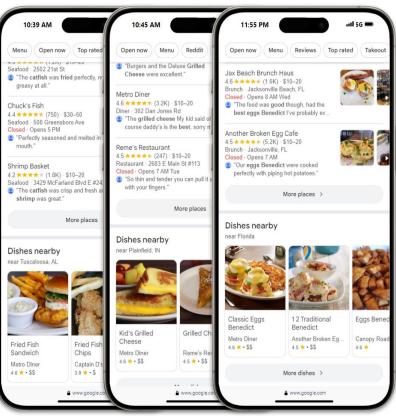

#### **Metro Diner**

Metro Diner locations gain additional search visibility by appearing in mobile SEPR feature **Dishes nearby**.

**Common Strategies for Success** 

#### How do they do it?

- Metro Diner uploads dozens of high quality photos of their menu items.
- Customers provide Prominence to the items by posting photos of their own and verifying dishes through reviews.